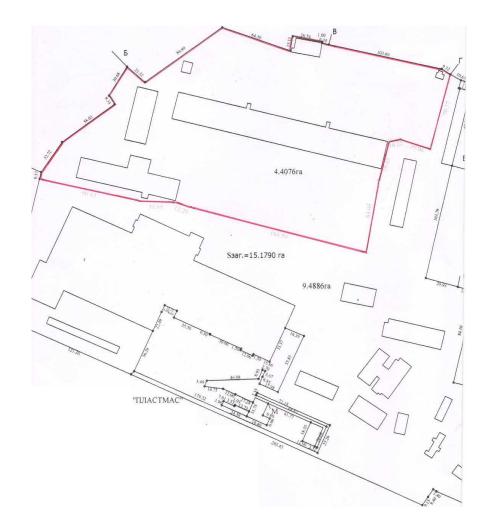

## LAND PLOT (BROWFIELD)

Location: 56, Kozacha St., Pryluky, Chernihiv region, Ukraine, 17500

**Total area:** 4.4076 ha. **Purpose:** Industrial Land

**Additional Information:** The land is located in the western part of the city of Pryluky in the Southern Railway district (the territory of Subsidiary Plastmas LTD of Trade House Plastmas-Pryluky). On one side, the plot borders Dmitry Shkoropad Street. On the other three sides, the land is bordered by Subsidiary Plastmas LTD of Trade House Plastmas-Pryluky, Ceramic –Pryluky LTD, the land of municipal property, Kostantynivska Street.

| Location:                    | 56, Kozacha St., Pryluky, Chernihiv region, Ukraine, 17500                                                                                                                                                                                                                                                                                                                                                                                                                                                                                                                                  |
|------------------------------|---------------------------------------------------------------------------------------------------------------------------------------------------------------------------------------------------------------------------------------------------------------------------------------------------------------------------------------------------------------------------------------------------------------------------------------------------------------------------------------------------------------------------------------------------------------------------------------------|
| Total area:                  | 4.4076ha.                                                                                                                                                                                                                                                                                                                                                                                                                                                                                                                                                                                   |
| General information:         | There are some concrete plots, warehouses on the land, which are not currently used. The other three sides the land is bordered by Subsidiary Plastmas LTD of Trade House Plastmas-Pryluky, Ceramic –Pryluky LTD, the land of municipal property, Kostantynivska Street.                                                                                                                                                                                                                                                                                                                    |
| Owner:                       | Subsidiary Plastmas LTD of Trade House Plastmas-Pryluky                                                                                                                                                                                                                                                                                                                                                                                                                                                                                                                                     |
| Purpose:                     | Industrial land                                                                                                                                                                                                                                                                                                                                                                                                                                                                                                                                                                             |
| Variants of using:           | Construction of industrial objects, warehouses                                                                                                                                                                                                                                                                                                                                                                                                                                                                                                                                              |
| Purchase conditions:         | Purchase and sale agreement                                                                                                                                                                                                                                                                                                                                                                                                                                                                                                                                                                 |
| Price:                       | Negotiated price                                                                                                                                                                                                                                                                                                                                                                                                                                                                                                                                                                            |
|                              | Transport connection                                                                                                                                                                                                                                                                                                                                                                                                                                                                                                                                                                        |
| Distance to Chernihiv, km    | 182                                                                                                                                                                                                                                                                                                                                                                                                                                                                                                                                                                                         |
| Distance to Kyiv, km         | 165 (the On the border with the Republic of Belarus - checkpoint "Novi Yarylovych"                                                                                                                                                                                                                                                                                                                                                                                                                                                                                                          |
| nearest checkpoint)  Highway | (Ripky district, Chernihiv region) The kind of checkpoint is automobile Checkpoint status is international The nature of transportation - passenger, cargo Distance - 240 km On the border with the Russian Federation - checkpoint "Senkivka" (Horodnya district, Chernihiv region) The kind of checkpoint is automobile Checkpoint status is international The nature of transportation - passenger, cargo Distance - 260 km  Highway of international importance (M03) Kyiv-Kharkiv-Dovzhansky is within 40 km  Highway of international importance (M02) Kipti-Bachivsk is within 65 km |
|                              | Highway of national importance Kyiv-Sumy-Yunakivka (H07) is within 7 km                                                                                                                                                                                                                                                                                                                                                                                                                                                                                                                     |
| Rail                         | Pryluky is linked to the Poltava railroad system. Rail station is 2.5 km from the site                                                                                                                                                                                                                                                                                                                                                                                                                                                                                                      |
| Airport                      | Boryspil International Airport is in 150 km from the site                                                                                                                                                                                                                                                                                                                                                                                                                                                                                                                                   |
|                              | Infrastructure                                                                                                                                                                                                                                                                                                                                                                                                                                                                                                                                                                              |
| Water Connection             | Near the land plot is the water supply network of Subsidiary Plastmas LTD of Trade House Plastmas-Pryluky, the pipe diameter is 150 mm                                                                                                                                                                                                                                                                                                                                                                                                                                                      |
| Sewage System                | Sewage network (pipe diameter 300mm), runs along with the land plot in the territory of Subsidiary Plastmas LTD of Trade House Plastmas-Pryluky                                                                                                                                                                                                                                                                                                                                                                                                                                             |
| Gas Lines                    | Medium pressure network (2.5 kg / cm²) of Subsidiary Plastmas LTD of Trade House Plastmas-Pryluky                                                                                                                                                                                                                                                                                                                                                                                                                                                                                           |
| Electricity                  | The substation with a capacity of 2000 kVA is located at a distance of 100 m.                                                                                                                                                                                                                                                                                                                                                                                                                                                                                                               |
| Contact details              | Olena Vdovichenko<br>tel.: +38(04637) 38514, 0959072027<br>voo@dpplastmas.com                                                                                                                                                                                                                                                                                                                                                                                                                                                                                                               |