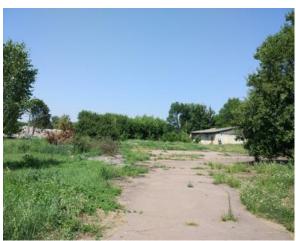

## LAND PLOT (BROWFIELD)

Location: 56, Kozacha St., Pryluky, Chernihiv region, Ukraine, 17500

**Total area:** 4.4076 ha. **Purpose:** Industrial Land

**Additional Information:** The land is located in the western part of the city of Pryluky in the Southern Railway district (the territory of Subsidiary Plastmas LTD of Trade House Plastmas-Pryluky). On one side, the plot borders Dmitry Shkoropad Street. On the other three sides, the land is bordered by Subsidiary Plastmas LTD of Trade House Plastmas-Pryluky, Ceramic –Pryluky LTD, the land of municipal property, Kostantynivska Street.

| Location:                    | 56, Kozacha St., Pryluky, Chernihiv region, Ukraine, 17500                                                                                                                                                                                                                                                                                                                                                                                                                                                                                                                                  |
|------------------------------|---------------------------------------------------------------------------------------------------------------------------------------------------------------------------------------------------------------------------------------------------------------------------------------------------------------------------------------------------------------------------------------------------------------------------------------------------------------------------------------------------------------------------------------------------------------------------------------------|
| Total area:                  | 4.4076ha.                                                                                                                                                                                                                                                                                                                                                                                                                                                                                                                                                                                   |
| General information:         | There are some concrete plots, warehouses on the land, which are not currently used. The other three sides the land is bordered by Subsidiary Plastmas LTD of Trade House Plastmas-Pryluky, Ceramic –Pryluky LTD, the land of municipal property, Kostantynivska Street.                                                                                                                                                                                                                                                                                                                    |
| Owner:                       | Subsidiary Plastmas LTD of Trade House Plastmas-Pryluky                                                                                                                                                                                                                                                                                                                                                                                                                                                                                                                                     |
| Purpose:                     | Industrial land                                                                                                                                                                                                                                                                                                                                                                                                                                                                                                                                                                             |
| Variants of using:           | Construction of industrial objects, warehouses                                                                                                                                                                                                                                                                                                                                                                                                                                                                                                                                              |
| Purchase conditions:         | Purchase and sale agreement                                                                                                                                                                                                                                                                                                                                                                                                                                                                                                                                                                 |
| Price:                       | Negotiated price                                                                                                                                                                                                                                                                                                                                                                                                                                                                                                                                                                            |
|                              | Transport connection                                                                                                                                                                                                                                                                                                                                                                                                                                                                                                                                                                        |
| Distance to Chernihiv, km    | 182                                                                                                                                                                                                                                                                                                                                                                                                                                                                                                                                                                                         |
| Distance to Kyiv, km         | 165 (the On the border with the Republic of Belarus - checkpoint "Novi Yarylovych"                                                                                                                                                                                                                                                                                                                                                                                                                                                                                                          |
| nearest checkpoint)  Highway | (Ripky district, Chernihiv region) The kind of checkpoint is automobile Checkpoint status is international The nature of transportation - passenger, cargo Distance - 240 km On the border with the Russian Federation - checkpoint "Senkivka" (Horodnya district, Chernihiv region) The kind of checkpoint is automobile Checkpoint status is international The nature of transportation - passenger, cargo Distance - 260 km  Highway of international importance (M03) Kyiv-Kharkiv-Dovzhansky is within 40 km  Highway of international importance (M02) Kipti-Bachivsk is within 65 km |
|                              | Highway of national importance Kyiv-Sumy-Yunakivka (H07) is within 7 km                                                                                                                                                                                                                                                                                                                                                                                                                                                                                                                     |
| Rail                         | Pryluky is linked to the Poltava railroad system. Rail station is 2.5 km from the site                                                                                                                                                                                                                                                                                                                                                                                                                                                                                                      |
| Airport                      | Boryspil International Airport is in 150 km from the site                                                                                                                                                                                                                                                                                                                                                                                                                                                                                                                                   |
|                              | Infrastructure                                                                                                                                                                                                                                                                                                                                                                                                                                                                                                                                                                              |
| Water Connection             | Near the land plot is the water supply network of Subsidiary Plastmas LTD of Trade House Plastmas-Pryluky, the pipe diameter is 150 mm                                                                                                                                                                                                                                                                                                                                                                                                                                                      |
| Sewage System                | Sewage network (pipe diameter 300mm), runs along with the land plot in the territory of Subsidiary Plastmas LTD of Trade House Plastmas-Pryluky                                                                                                                                                                                                                                                                                                                                                                                                                                             |
| Gas Lines                    | Medium pressure network (2.5 kg / cm²) of Subsidiary Plastmas LTD of Trade House Plastmas-Pryluky                                                                                                                                                                                                                                                                                                                                                                                                                                                                                           |
| Electricity                  | The substation with a capacity of 2000 kVA is located at a distance of 100 m.                                                                                                                                                                                                                                                                                                                                                                                                                                                                                                               |
| Contact details              | Olena Vdovichenko<br>tel.: +38(04637) 38514, 0959072027<br>voo@dpplastmas.com                                                                                                                                                                                                                                                                                                                                                                                                                                                                                                               |